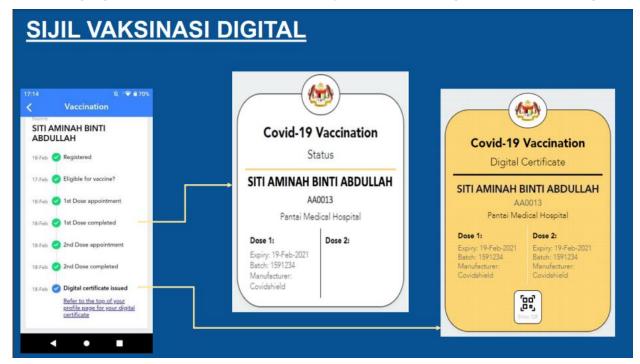

### VACCINATION DIGITAL CERTIFICATE

- TO ATTACH VACCINATION DIGITAL CERTIFICATE OR VACCINATION CARD

- ONLY COVID-19 VACCINE UNDER WORLD HEALTH ORGANIZATION IS RECOGNIZED

DIGITAL CERTIFICATE OF COMPLETE VACCINATION 2 DOSES FOR APPLICANTS